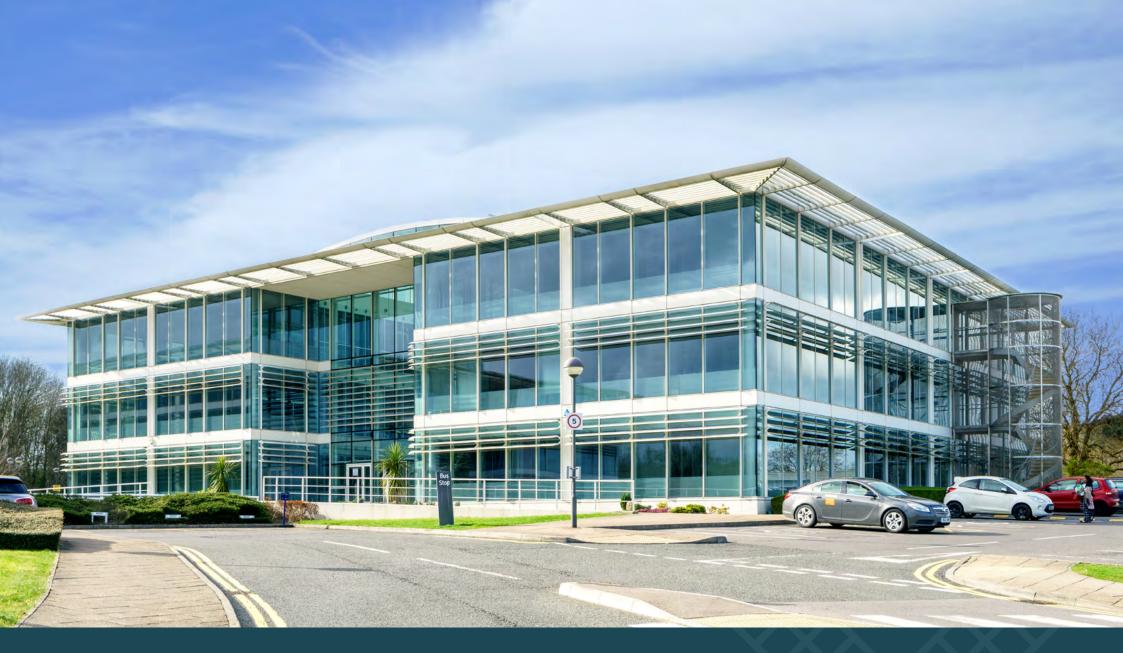

# **STELLA**

Stella is an impressive building offering occupiers a rare opportunity to acquire up to 10,955 sq ft of flexible space over two floors in a sought after location.

#### **SPECIFICATION**

- Four pipe fan-coil air conditioning with digital control and provision for full building management system control
- Parking ratio of 1:295 sq ft
- Striking full height reception atrium with glass lifts
- Full access raised floors with 150mm floor void
- LED Lighting
- Suspended metal ceilings
- Male and female toilet facilities with showers on each floor