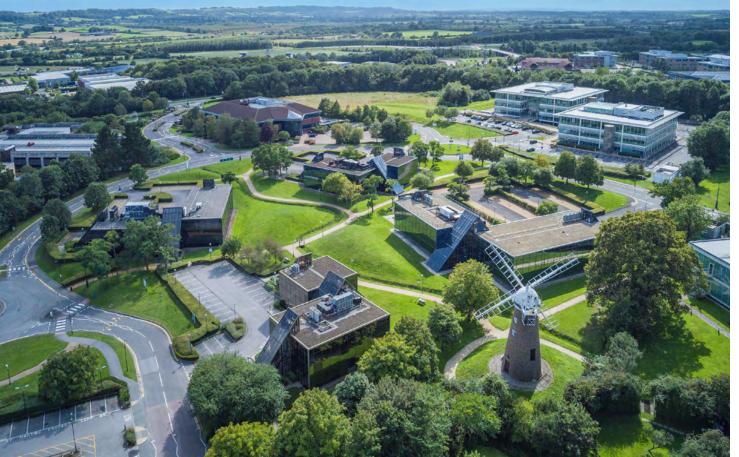

# AN INTERNATIONAL BUSINESS PARK

Windmill Hill Business Park is an imaginative collection of high quality office buildings set in a beautifully landscaped business park setting, overlooking the Wiltshire countryside. The environment is peaceful and relaxed, with lakes and pedestrian walkways to the local shops, easy connections to the Wiltshire cycleway and nearby access to J16 of the M4, just a quarter of a mile away.

## AN ESTABLISHED LOCATION

Windmill Hill Business Park has fast communications by road and rail to the UK's major commercial centres and airports. London is an hour away. Heathrow even nearer.

Windmill Hill Business Park is located in west Swindon, just 20 minutes from the town centre and railway station.