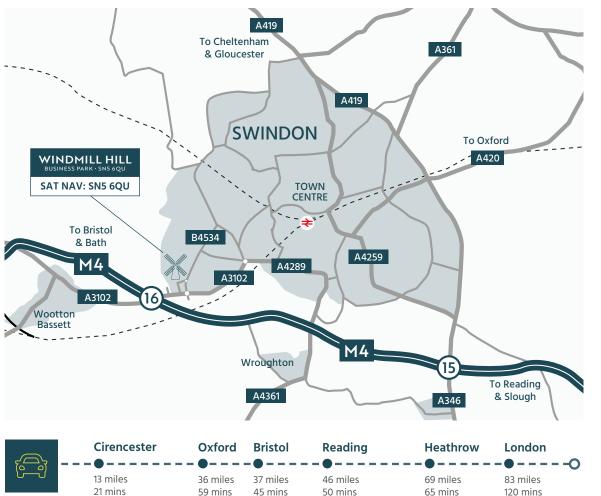

## AN ESTABLISHED LOCATION

Windmill Hill Business Park has fast communications by road and rail to the UK's major commercial centres and airports. London is an hour away. Heathrow even nearer.

Windmill Hill Business Park is located in west Swindon, just 20 minutes from the town centre and railway station.

The journey time between Swindon and London Paddington has been reduced to 50 minutes following the Great Western Update. The new trains are faster, more reliable, cleaner to operate and have more seats to carry passengers in improved comfort.