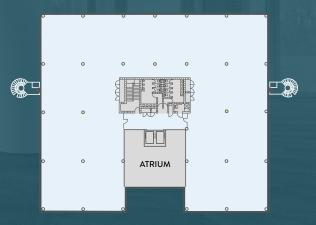

#### INDICATIVE FLOOR PLAN (NOT TO SCALE)

### **ACCOMMODATION**

| Floor        | Sq Ft  | Sq M  |
|--------------|--------|-------|
| Ground       | 1,596  | 148   |
| First (East) | 2,109  | 196   |
| First (West) | 7,250  | 673.5 |
| Second       | Let    | Let   |
| Total        | 10,955 | 1,018 |