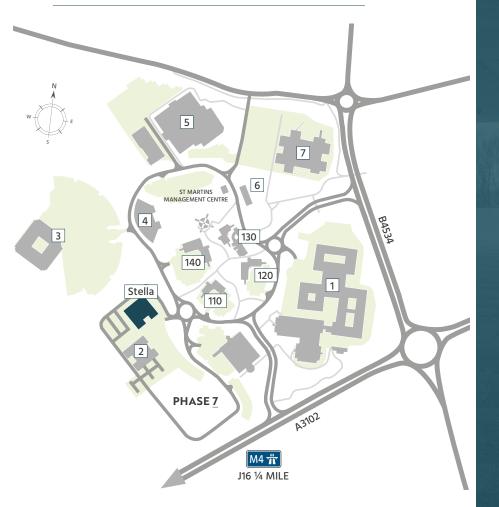

# WINDMILL HILL OCCUPIERS

| 1   | RWE                  | RWE                     |
|-----|----------------------|-------------------------|
| 2+7 | Nationwide           | <b>⚠</b> Nationwide     |
| 3   | ARVAL                | ARVAL BNP PARIBAS GROUP |
| 4   | Regus                | Regus                   |
| 5   | Vodafone             | vodafone                |
| 6   | Child Base Nurseries | Windwill Hill           |