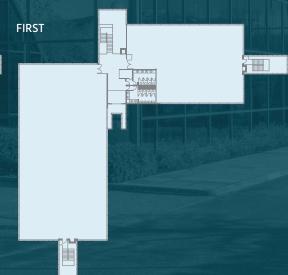

# ACCOMMODATION

| Floor  | Sq Ft  | Sq M  |
|--------|--------|-------|
| Ground | 8,553  | 795   |
| First  | 8,553  | 795   |
| Total  | 17,106 | 1,590 |