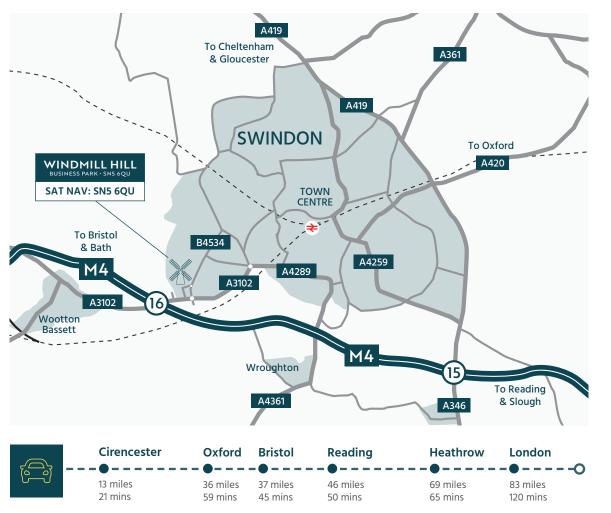

## AN ESTABLISHED LOCATION

Windmill Hill Business Park has fast communications by road and rail to the UK's major commercial centres and airports. London is an hour away. Heathrow even nearer.

Windmill Hill Business Park is located in west Swindon, just 20 minutes from the town centre and railway station.

The journey time between Swindon and London Paddington has been reduced to 50 minutes following the Great Western Update. The new trains are faster, more reliable, cleaner to operate and have more seats to carry passengers in improved comfort.