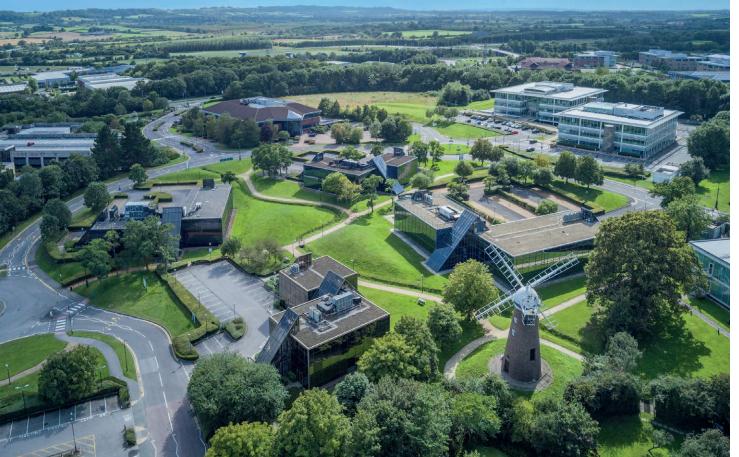

# AN INTERNATIONAL BUSINESS PARK

Windmill Hill Business Park is an imaginative collection of high quality office buildings set in a beautifully landscaped business park setting, overlooking the Wiltshire countryside. The environment is peaceful and relaxed, with lakes and pedestrian walkways to the local shops, easy connections to the Wiltshire cycleway and nearby access to J16 of the M4, just a quarter of a mile away.

## AN ESTABLISHED LOCATION

Windmill Hill Business Park has fast communications by road and rail to the UK's major commercial centres and airports. London is an hour away. Heathrow even nearer.

Windmill Hill Business Park is located in west Swindon, just 20 minutes from the town centre and railway station.