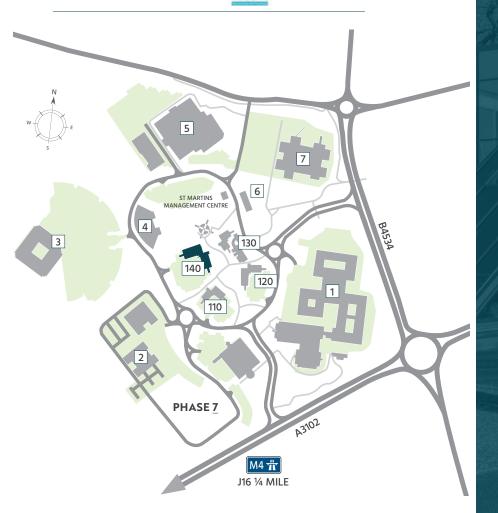

# AN INTERNATIONAL BUSINESS PARK

Windmill Hill Business Park is an imaginative collection of high quality office buildings set in a beautifully landscaped business park setting, overlooking the Wiltshire countryside. The environment is peaceful and relaxed, with lakes and pedestrian walkways to the local shops, easy connections to the Wiltshire cycleway and nearby access to J16 of the M4, just a quarter of a mile away.

# WINDMILL HILL OCCUPIERS

| 1   | RWE                  | RWE                     |
|-----|----------------------|-------------------------|
| 2+7 | Nationwide           | <b>⚠</b> Nationwide     |
| 3   | ARVAL                | ARVAL BNP PARIBAS GROUP |
| 4   | Regus                | Regus                   |
| 5   | Vodafone             | vodafone                |
| 6   | Child Base Nurseries | Windmill Hill           |

# **BUILDING** 140

Building 140 is a newly refurbished office building available for immediate occupation, situated prominently within the park, offering a unique opportunity to be part of this strategic business location.