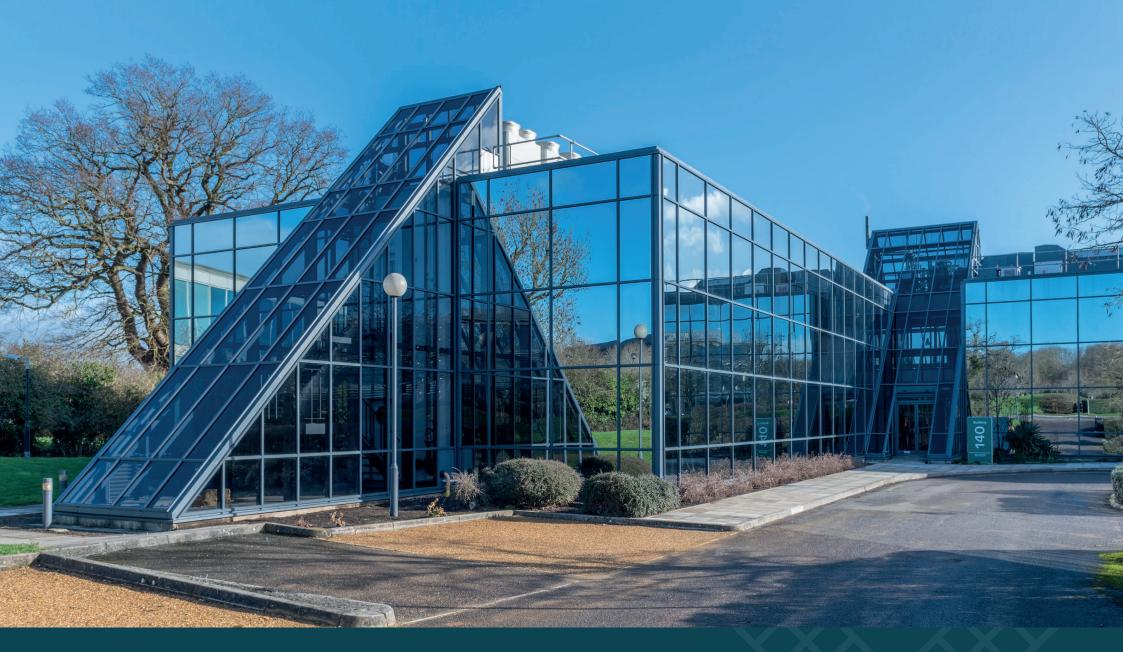

# **BUILDING** 140

Building 140 is a newly refurbished office building available for immediate occupation, situated prominently within the park, offering a unique opportunity to be part of this strategic business location.

### **SPECIFICATION**

- High quality reception
- Modern open plan offices
- VRV air conditioning
- New suspended ceiling
- Raised floors and new carpets
- LED lighting