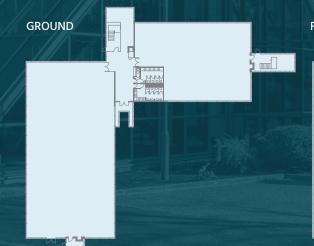

# ACCOMMODATION

| Floor  | Sq Ft  | Sq M  |
|--------|--------|-------|
| Ground | 8,553  | 795   |
| First  | 8,553  | 795   |
| Total  | 17,106 | 1,590 |